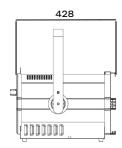

**CONNECTIONS** AC connection: PowerCON In/Out DMX data in/out: 3-pin XLR in & out

PHYSICAL Dimensions: 428 x 295 x 451mm

Net weight: 11 Kg (including barn door)

Color: Black

Housing: Aluminum

IP rating: 20

## **Dimensions**