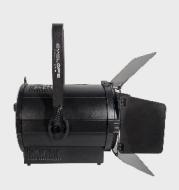

FR 300W is a 300 watts, 3200 K LED fresnel. It features a motorized zoom range from 15° to 50°. It has high light power output, high CRI of 97 & TLCI 98, various control protocols and soft wash effect. A barn door is included to shape the light.

**CONNECTIONS** AC connection: PowerCON In/Out DMX data in/out: 3-pin XLR in & out

PHYSICAL Dimensions: 428 x 295 x 451mm

Net weight: 11 Kg (including barn door)

Color: Black

Housing: Aluminum

IP rating: 20