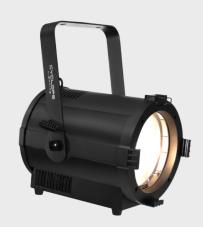

FR 300W is a 300 watts, 3200 K LED fresnel. It features a motorized zoom range from 15° to 50°. It has high light power output, high CRI of 97 & TLCI 98, various control protocols and soft wash effect. A barn door is included to shape the light.

**SOURCE** Light source: 300 watts Warm white COB LED

1000-1800W tungsten equivalent LED life expectancy: 50,000 Hrs Color temperature: 3200 K

CRI: 97, R9:≥90 TLCI≥ 98

**OPTICAL** Zoom range: 15° to 50° motorized **SYSTEM** Light output: 8,500 Lux @ 5 m @ 15°