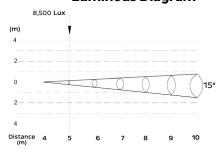

**SOURCE** Light source: 300 watts Warm white COB LED

1000-1800W tungsten equivalent LED life expectancy: 50,000 Hrs Color temperature: 3200 K

CRI: 97, R9:≥90 TLCI≥ 98

**OPTICAL** Zoom range: 15° to 50° motorized **SYSTEM** Light output: 8,500 Lux @ 5 m @ 15°

## **Luminous Diagram**