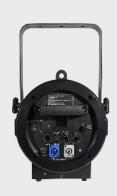

**CONTROL &** 5 Dimmer curves **PROGRAMMING** Color: Warm white

Control protocols: RDM, Artnet, DMX control

Control channels: 1, 2, 3, 4 CHs Flicker free with selectable PWM

**ELECTRICAL** Input voltage: AC100-240V/50-60Hz

**CONNECTIONS** AC connection: PowerCON In/Out DMX data in/out: 3-pin XLR in & out

PHYSICAL Dimensions: 428 x 295 x 451mm

Net weight: 11 Kg (including barn door)

Color: Black

Housing: Aluminum

IP rating: 20