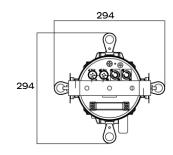

Power connections: PowerCon In/Out

**PHYSICAL** Dimensions: 745 x 294 x 294mm

Net weight: 8.7 Kg (including lens)

Color: Black IP rating: 20

Operation temperature: -5°C/45°C

**Dimensions** 