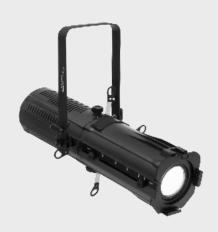

PR 250T is a 250 watts Tunable white LED Profile. It delivers a constant full power output with a color temperature tunable from 2700K to 5600K. It delivers a flat and crisp field of light tweaked in temperature and tint to guarantee the best color rendering on cameras. An optional high performance Fresnel lens with barn doors can replace the profile lens offering an even Fresnel wash from the same LED engine. With a high CRI of 97, this LED Profile is the perfect fit in studios and theatres.