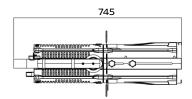

Power connections: PowerCon In/Out

**PHYSICAL** Dimensions: 745 x 294 x 294mm

Net weight: 8.7 Kg (including lens)

Color: Black IP rating: 20

Operation temperature: -5°C/45°C

**Dimensions** 