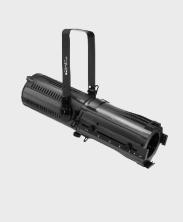

PR 250T is a 250 watts Tunable white LED Profile. It delivers a constant full power output with a color temperature tunable from 2700K to 5600K. It delivers a flat and crisp field of light tweaked in temperature and tint to guarantee the best color rendering on cameras. An optional high performance Fresnel lens with barn doors can replace the profile lens offering an even Fresnel wash from the same LED engine. With a high CRI of 97, this LED Profile is the perfect fit in studios and theatres.