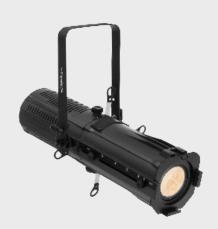

PR 300W is a 3200K Warm white LED Profile powered by a 300 watts COB LED. It is designed to substitute the traditional 1 KW Tungsten Halogen lamp profile. It delivers a flat and even field of light, crisp pattern projection and high CRI of 97. An optional high performance Fresnel lens with barn doors can replace the profile lens offering an even Fresnel wash from the same LED engine. This LED profile offers the flexibility and high quality output required to stand out in theatres, studios and events applications.

**SOURCE** Light source: 300 watts Warm white COB LED

Color temperature: 3200 K LED life expectancy: 50,000 Hrs

CRI: 97, R9 ≥ 90

TLCI: 98

**OPTICAL** Manual zoom

**SYSTEM** Zoom range: 18° to 38° or 30° to 60° Light output: 29,000 Lux @ 2m @ 18°