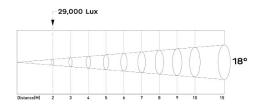

**SOURCE** Light source: 300 watts Warm white COB LED

Color temperature: 3200 K LED life expectancy: 50,000 Hrs

CRI: 97, R9 ≥ 90

TLCI: 98

**OPTICAL** Manual zoom

**SYSTEM** Zoom range: 18° to 38° or 30° to 60° Light output: 29,000 Lux @ 2m @ 18°

## **Luminous Diagram**