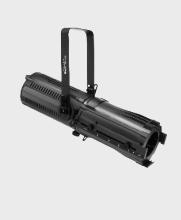

PR 300W is a 3200K Warm white LED Profile powered by a 300 watts COB LED. It is designed to substitute the traditional 1 KW Tungsten Halogen lamp profile. It delivers a flat and even field of light, crisp pattern projection and high CRI of 97. An optional high performance Fresnel lens with barn doors can replace the profile lens offering an even Fresnel wash from the same LED engine. This LED profile offers the flexibility and high quality output required to stand out in theatres, studios and events applications.

**SOURCE** Light source: 300 watts Warm white COB LED

Color temperature: 3200 K LED life expectancy: 50,000 Hrs

CRI: 97, R9 ≥ 90

TLCI: 98

**OPTICAL** Manual zoom

**SYSTEM** Zoom range: 18° to 38° or 30° to 60° Light output: 29,000 Lux @ 2m @ 18°