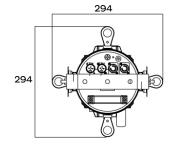

Power connections: PowerCon In/Out

PHYSICAL Dimensions: 745 x 294 x 294mm
Net weight: 8.7 Kg (including lens)

Color: Black IP rating: 20

Operating temperature: -5°C/45°C

**Dimensions** 