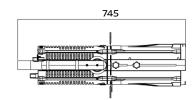

Power connections: PowerCon In/Out

PHYSICAL Dimensions: 745 x 294 x 294mm
Net weight: 8.7 Kg (including lens)

Color: Black IP rating: 20

Operating temperature: -5°C/45°C

**Dimensions** 