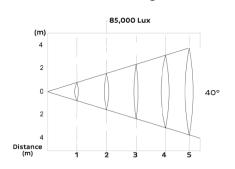

**SOURCE** Light source: 88 x 20 watts, RGBW LEDs

LED life expectancy: 50,000 Hrs

CRI < 80

**OPTICAL** Beam angle: 20°

**SYSTEM** 40° with a magnetic diffuser filter

Light output: 85,000Lux @ 2m @ 40°

Individual angle rotation adjustment for each head

## **Luminous Diagram**