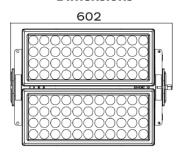

Power connections: IP Power In/Out cable

**PHYSICAL** Dimensions: 602 x 430 x 437mm **SPECIFICATIONS** Net weight: 23.5 Kg

Color: Black

Painting: Anti-salt and Anti-UV Housing: Die-cast Aluminum

IP rating: 65

## **Dimensions**