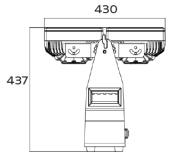

Power connections: IP Power In/Out cable

**PHYSICAL** Dimensions: 602 x 430 x 437mm **SPECIFICATIONS** Net weight: 23.5 Kg

Color: Black

Painting: Anti-salt and Anti-UV Housing: Die-cast Aluminum

IP rating: 65

## **Dimensions**