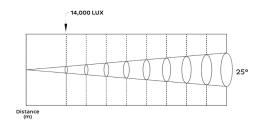

**SOURCE** Light source: 40 watts Cool white COB LED

Color temperature: 5600K LED life expectancy: 50,000 Hrs.

CRI: 97; R9≥90 TLCI: 96

**OPTICAL** Manual zoom

**SYSTEM** Zoom range: 25° to 90°

Light output: 14,000 Lux @ 1m @ 25°

## **Dimensions**

**Luminous Diagram** 