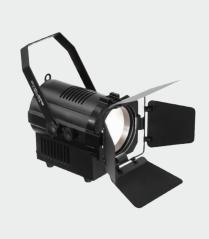

FR 40C is designed for short distance wash. It is a super compact, easy for setup LED Fresnel powered by 40 watts 5600K daylight LED. Featuring 25 to 90° zoom, 97 CRI, 90 R9, rotary control of dimmer. It delivers a smooth, soft and flat field of light. A barn door is included to shape the light.

**KEY** 5 Dimmer curves

**FEATURES** Strobe

Video flicker free

PMMA polymethyl methacrylate lens

Barn doors included

**CONTROL &** Control protocols: Rotary, DMX, RDM Control channels: 1, 2, 3, 4 CHs

**ELECTRICAL** Input voltage: AC100-240V/50-60Hz