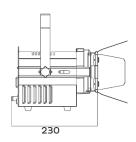

**CONNECTIONS** DMX Connections: 3 pin XLR In/Out male and female

Power connections: PowerCon In/Out

**PHYSICAL** Dimensions: 230 x 156 x 279mm

Net weight: 1.7 Kg (barn door included)

Color: Black

Housing: Aluminum

## **Dimensions**

**Luminous Diagram** 