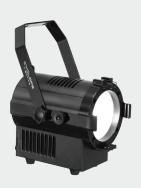

FR 40C is designed for short distance wash. It is a super compact, easy for setup LED Fresnel powered by 40 watts 5600K daylight LED. Featuring 25 to 90° zoom, 97 CRI, 90 R9, rotary control of dimmer. It delivers a smooth, soft and flat field of light. A barn door is included to shape the light.

**CONNECTIONS** DMX Connections: 3 pin XLR In/Out male and female

Power connections: PowerCon In/Out

**PHYSICAL** Dimensions: 230 x 156 x 279mm

Net weight: 1.7 Kg (barn door included)

Color: Black

Housing: Aluminum