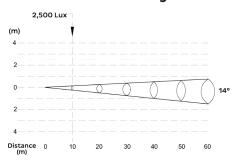

**SOURCE** Light source: 36x15 Multichip RGBA

LED life expectancy: 50,000 Hrs Peak Intensity: 246000 cd (14°)

**OPTICAL** Optics: 14°, 25°

**SYSTEM** Light output: 2,500 Lux @10m @ 14°

CONTROL & Control Protocols: DMX