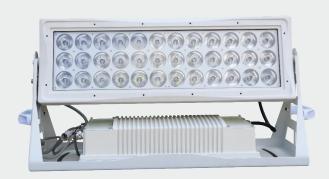

TITAN 436-RGBA high-power LED floodlights series, is adopting the efficient optical design, equipped with the industrial structure design, enjoying the advantages of good heat dissipation, stable performance, both with the excellent color mixing effect, low power consumption, high light efficiency, high illumination. An ideal LED fixture for the large-scale outdoor landscape lighting project.

**SOURCE** Light source: 36x15 Multichip RGBA

LED life expectancy: 50,000 Hrs Peak Intensity: 246000 cd (14°)

**OPTICAL** Optics: 14°, 25°

**SYSTEM** Light output: 2,500 Lux @10m @ 14°

CONTROL & Control Protocols: DMX