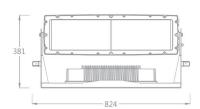

Data connection: 3m cable (input + output)

PHYSICAL Dimensions: 824x252x381mm

Net Weight: 31.3 kg

Color: Off White (Gray, Black Optional)

Housing: Die-cast aluminum

IP Rating: 66

Operation temperature: - 40°C~45°C (operating) /

- 20°C~45°C (startup)

**Dimensions** 

**Luminous Diagram** 