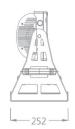

Data connection: 3m cable (input + output)

PHYSICAL Dimensions: 824x252x381mm

Net Weight: 31.3 kg

Color: Off White (Gray, Black Optional)

Housing: Die-cast aluminum

IP Rating: 66

Operation temperature: - 40°C~45°C (operating) /

- 20°C~45°C (startup)

**Dimensions** 

**Luminous Diagram** 