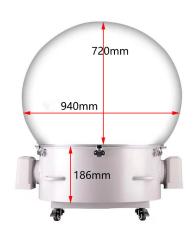

**CONNECTIONS** Power connection: 2 x waterproof power cables

DMX connection: 2 x waterproof DMX cables

PHYSICAL Dome size: 940x720mm

Height: 1006mm Color: Grey IP rating: 54

Operating temperature: -20°C/55°C

## **Dimensions**