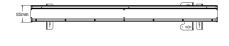

e expectancy: 50,000 Hrs.

**OPTICAL** Beam angle: 45° x 15°

**SYSTEM** Light output: 3,899 Lux @ 2m @ 45°

Lumen output: 10,000 Lm

**DYNAMIC** Dimmer: Linear adjustment

**EFFECTS** Color mixing: RGBW Strobe and Fade effect

Built-in color and dynamic macros

**CONTROL &** Control protocols: DMX, RDM **PROGRAMMING** Control channels: 3, 4, 5, 8, 10, 48, 51

**ROGRAMMING** Control channels: 3, 4, 5, 8, 10, 48, 51 CHs

**ELECTRICAL** Input voltage: 100-240V/50-60Hz Power consumption: 200 watts

**CONNECTIONS** DMX connections: IP DMX In/Out 3 pin connectors Power connections: IP power In/Out connectors

**PHYSICAL** Dimensions: 1017 x 140 x 215.3mm

Net weight: 9.1 Kg Color: Black

Housing: Die cast and extruded aluminum

IP rating: 65

Operating temperature: -20°C/45°C

## Dimensions







## **Luminous Diagram**