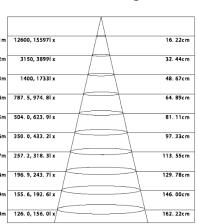

OPTICAL** Beam angle: 45° x 15°

**SYSTEM** Light output: 3,899 Lux @ 2m @ 45°

Lumen output: 10,000 Lm

**DYNAMIC** Dimmer: Linear adjustment

**EFFECTS** Color mixing: RGBW Strobe and Fade effect

Built-in color and dynamic macros

**CONTROL &** Control protocols: DMX, RDM **PROGRAMMING** Control channels: 3, 4, 5, 8, 10, 48, 51

**ROGRAMMING** Control channels: 3, 4, 5, 8, 10, 48, 51 CHs

**ELECTRICAL** Input voltage: 100-240V/50-60Hz Power consumption: 200 watts

**CONNECTIONS** DMX connections: IP DMX In/Out 3 pin connectors Power connections: IP power In/Out connectors

**PHYSICAL** Dimensions: 1017 x 140 x 215.3mm

Net weight: 9.1 Kg Color: Black

Housing: Die cast and extruded aluminum

IP rating: 65

Operating temperature: -20°C/45°C

## Dimensions







## **Luminous Diagram**