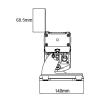

**ELECTRICAL** Input voltage: 100-240V/50-60Hz Power consumption: 200 watts

**CONNECTIONS** DMX connections: IP DMX In/Out 3 pin connectors Power connections: IP power In/Out connectors

**PHYSICAL** Dimensions: 1017 x 140 x 215.3mm

## Dimensions