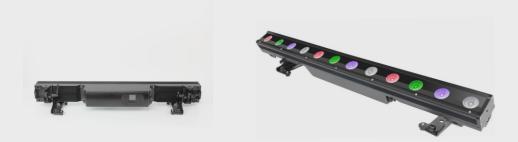

CPX 4120B-II is an outdoor pixel controlled RGBW LED wash bar. It is brighter and with a better color mixing from its precedent. With 12 high performance LEDs that can be controlled individually and fast lock seamless installation, this IP65 bar is also a great pixel mapping show LED bar for any theatre and stage application in addition of outdoor architectural application.

**SOURCE** Light source: 12 x 15 watts 4 in 1 RGBW LEDs

LED life expectancy: 50,000 Hrs.

**OPTICAL** Beam angle: 45° x 15°

**SYSTEM** Light output: 3,899 Lux @ 2m @ 45°

Lumen output: 10,000 Lm

**DYNAMIC** Dimmer: Linear adjustment