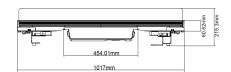

## Dimensions

**ELECTRICAL** Input voltage: 100-240V/50-60Hz Power consumption: 200 watts

**CONNECTIONS** DMX connections: IP DMX In/Out 3 pin connectors Power connections: IP power In/Out connectors

**PHYSICAL** Dimensions: 1017 x 140 x 215.3mm