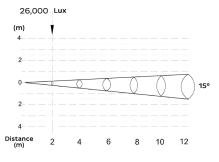

**SOURCE** Light source: 12x15 watts Warm White

LED life expectancy: 50,000 Hrs Peak Intensity: 117500cd (15°)

**OPTICAL** Optics: 15°

SYSTEM Light output: 26,000 Lux @2m @15°

**CONTROL &** Control Protocols: DMX, RDM **PROGRAMMING** DMX control channels: 0-100%

## **Luminous Diagram**