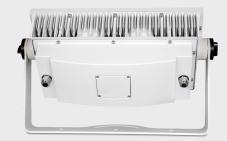

DWARF 112-W is a 12x15 watts Warm White LED Exterior wash. It adopts a new quad LED chips, inserted with smart temperature control system, performing high color saturation and outstanding color mixing. Employing creative digital lighting dimming technology and a flexible segment control system, the fixture makes the perfect artistic lighting effect.

**PHYSICAL** Dimensions: 530 x 200 x 313mm

Net Weight: 12 kg

Color: Off-white (Gray, Black Optional)

Housing: Die-cast aluminum

IP Rating: 66

Operation temperature: - 40°C~45°C (operating) /

- 20°C~45°C (startup)