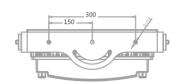

**PHYSICAL** Dimensions: 530 x 200 x 313mm

Net Weight: 12 kg

Color: Off-white (Gray, Black Optional)

Housing: Die-cast aluminum

IP Rating: 66

Operation temperature: - 40°C~45°C (operating) /

- 20°C~45°C (startup)

## **Dimensions**