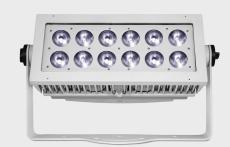

DWARF 112-W is a 12x15 watts Warm White LED Exterior wash. It adopts a new quad LED chips, inserted with smart temperature control system, performing high color saturation and outstanding color mixing. Employing creative digital lighting dimming technology and a flexible segment control system, the fixture makes the perfect artistic lighting effect.

**SOURCE** Light source: 12x15 watts Warm White

LED life expectancy: 50,000 Hrs Peak Intensity: 117500cd (15°)

**OPTICAL** Optics: 15°

SYSTEM Light output: 26,000 Lux @2m @15°

**CONTROL &** Control Protocols: DMX, RDM **PROGRAMMING** DMX control channels: 0-100%

Controllable sections: 1 Color: Warm White

**ELECTRICAL** Input Voltage: AC100~240V

Max Power: 200 W Power Factor: > 0.9

**CONNECTIONS** Power connection: 3m cable (input only)

Data connection: 3m cable (input + output)