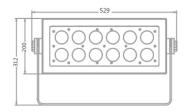

**PHYSICAL** Dimensions: 530 x 200 x 313mm

Net Weight: 12 kg

Color: Off-white (Gray, Black Optional)

Housing: Die-cast aluminum

IP Rating: 66

Operation temperature: - 40°C~45°C (operating) /

- 20°C~45°C (startup)

## **Dimensions**