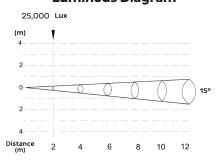

**SOURCE** Light source: 12x15 watts Amber+Cool White

LED life expectancy: 50,000 Hrs Peak Intensity: 97475cd (15°)

**OPTICAL** Optics: 15°

**SYSTEM** Light output: 25,000 Lux @2m @15°

**CONTROL &** Control Protocols: DMX, RDM **PROGRAMMING** DMX control channels: 0-100%

## **Luminous Diagram**