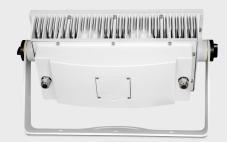

DWARF 212-AC is a 12x15 watts Amber+Cool White LED Exterior wash. It adopts a new quad LED chips, inserted with smart temperature control system, performing high color saturation and outstanding color mixing. Employing creative digital lighting dimming technology and a flexible segment control system, the fixture makes the perfect artistic lighting effect.

**PHYSICAL** Dimensions: 530 x 200 x 313mm

Net Weight: 12 kg

Color: Off-white (Gray, Black Optional)

Housing: Die-cast aluminum

IP Rating: 66

Operation temperature: - 40°C~45°C (operating) /

- 20°C~45°C (startup)