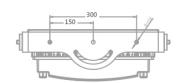

## **Dimensions**

**PHYSICAL** Dimensions: 530 x 200 x 313mm

Net Weight: 12 kg

Color: Off-white (Gray, Black Optional)

Housing: Die-cast aluminum

IP Rating: 66

Operation temperature: - 40°C~45°C (operating) /

- 20°C~45°C (startup)