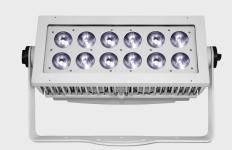

DWARF 212-AC is a 12x15 watts Amber+Cool White LED Exterior wash. It adopts a new quad LED chips, inserted with smart temperature control system, performing high color saturation and outstanding color mixing. Employing creative digital lighting dimming technology and a flexible segment control system, the fixture makes the perfect artistic lighting effect.

**SOURCE** Light source: 12x15 watts Amber+Cool White

LED life expectancy: 50,000 Hrs Peak Intensity: 97475cd (15°)

**OPTICAL** Optics: 15°

**SYSTEM** Light output: 25,000 Lux @2m @15°

**CONTROL &** Control Protocols: DMX, RDM **PROGRAMMING** DMX control channels: 0-100%