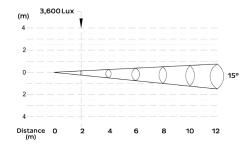

**SOURCE** Light source: 12x3 watts Warm White

LED life expectancy: 50,000 Hrs Peak Intensity: 14345 cd (15°)

**OPTICAL** Optics: 15° (25°, 30°,60°, 15°x30°, 10°x65°) **SYSTEM** Light output: 3,600 Lux @2m @ 15°

20°C~45°C (startup)

**Dimensions** 

**Luminous Diagram** 