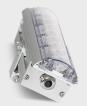

ROD 112-W is a seamless 12x3 watts Warm White linear wash with a length of 305 millimeters. It has a built-in lamp body power supply and driver, and an integrated power and DMX signal cable. Flexible lighting device for application in a variety of building structures.

**CONNECTIONS** Power connections: Integrated power and signal cable

**PHYSICAL** Dimensions: 305 x 62 x 84mm

Net Weight: 1.2kg Color: Silver

Housing: Extruded Aluminium

IP Rating: 66

Operation temperature: - 40°C~45°C (operating) /-