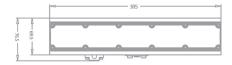

**CONNECTIONS** Power connections: Integrated power and signal cable

**PHYSICAL** Dimensions: 305 x 62 x 84mm

Net Weight: 1.2kg Color: Silver

Housing: Extruded Aluminium

IP Rating: 66

Operation temperature: - 40°C~45°C (operating) /-

20°C~45°C (startup)

**Dimensions** 

**Luminous Diagram** 