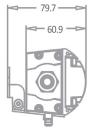

**CONNECTIONS** Power connections: Integrated power and signal cable

**PHYSICAL** Dimensions: 305 x 62 x 84mm

Net Weight: 1.2kg Color: Silver

Housing: Extruded Aluminium

IP Rating: 66

Operation temperature: - 40°C~45°C (operating) /-

20°C~45°C (startup)

**Dimensions** 

**Luminous Diagram** 