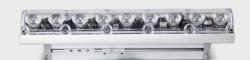

ROD 112-W is a seamless 12x3 watts Warm White linear wash with a length of 305 millimeters. It has a built-in lamp body power supply and driver, and an integrated power and DMX signal cable. Flexible lighting device for application in a variety of building structures.

**SOURCE** Light source: 12x3 watts Warm White

LED life expectancy: 50,000 Hrs Peak Intensity: 14345 cd (15°)

**OPTICAL** Optics: 15° (25°, 30°,60°, 15°x30°, 10°x65°) **SYSTEM** Light output: 3,600 Lux @2m @ 15°