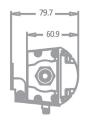

Max Power: 40 W Power Factor: > 0.9 Built-in power supply

**CONNECTIONS** Power connections: Integrated power and signal cable

Dimensions: 610x62x84 mm PHYSICAL

Net Weight: 2.4 kg

Color: Silver

Housing: Extruded aluminium