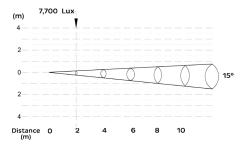

**SOURCE** Light source: 24x3 watts Cool White

LED life expectancy: 50,000 Hrs Peak Intensity: 30202 cd (15°)

**OPTICAL** Optics: 15° (25°, 30°,60°, 15°x30°, 60°x15°)

SYSTEM Light output: 7,700 Lux @2m @ 15°