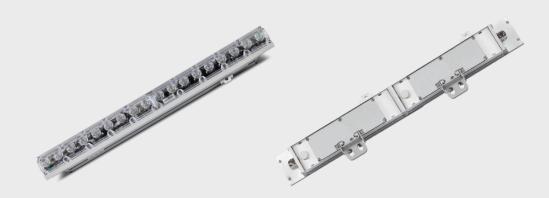

ROD 124-C is a seamless 24x3 watts Cool White linear wash. It is a per-fectly designed fixture with a length of 610 millimeters, power supply and driver built- in lamp body, integrated power and DMX signal cable. Flexible lighting device for application in a variety of building structures.

Max Power: 40 W Power Factor: > 0.9 Built-in power supply

**CONNECTIONS** Power connections: Integrated power and signal cable

Dimensions: 610x62x84 mm PHYSICAL

Net Weight: 2.4 kg

Color: Silver

Housing: Extruded aluminium