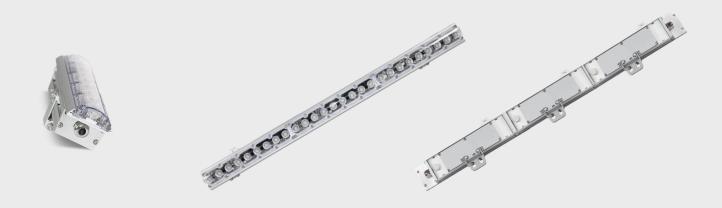

## 

**ROD 427-RGBW** is a seamless 27x3 watts RGBW multi-chip linear wash with a length of 915 millimeters. It has built in lamp body power supply and driver, and an integrated power and DMX signal cable. Flexible lighting device for application in a variety of building structures.

| SOURCE      | Light source: 27x3 watts multi-chip RGBW<br>LED life expectancy: 50,000 Hrs<br>Peak Intensity: 25300cd (15°)                                | Dimensions                                                                |
|-------------|---------------------------------------------------------------------------------------------------------------------------------------------|---------------------------------------------------------------------------|
|             | Optics: 15° (25°, 30°,60°, 15°x30°, 60°x15°)<br>Light output: 6,000 Lux @2m @ 15°                                                           |                                                                           |
|             | Control Protocols: DMX 512, RDM<br>DMX control channels: 0-100%<br>Dimmer: 0%-100% 16 Bit<br>Controllable sections: 3<br>Color Mixing: RGBW | 79.7                                                                      |
| ELECTRICAL  | Input Voltage: AC 100~277V<br>Max Power: 85 W<br>Power Factor: > 0.9<br>Built-in power supply                                               | Luminous Diagram                                                          |
| CONNECTIONS | Power connections: Integrated power and signal cable                                                                                        | (m) 6,000 Lux<br>4                                                        |
| PHYSICAL    | Dimensions: 915x62x84mm<br>Net Weight: 3.6 kg<br>Color: Silver<br>Housing: Extruded Aluminum<br>IP Rating: 66                               | 2<br>0<br>2<br>2<br>2<br>4<br>Distance 0<br>2<br>4<br>6<br>8<br>10<br>15° |
|             | Operation temperature: - 40°C~45°C (operating) /-<br>20°C~45°C (startup)                                                                    | (m) 2 4 6 8 10                                                            |