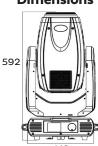

CONNECTIONS

DMX connections: 3 pin and 5 pin XLR In/Out male

and female

Power connections: PowerCon In

PHYSICAL

Dimensions: 410 x 350 x 592mm

Net weight: 20 Kg Color: Black IP rating: 20