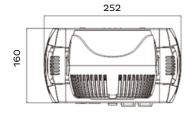

PHYSICAL Dimensions: 252 x 334 x 160mm

Net weight: 12 Kg Color: Black IP rating: 20

## **Dimensions**