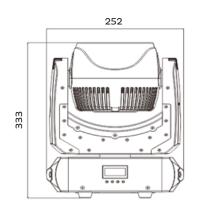

PHYSICAL Dimensions: 252 x 334 x 160mm

Net weight: 12 Kg Color: Black IP rating: 20

## **Dimensions**