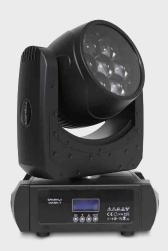

SPARKLY WASH 7 is a small in size, fast in movement and versatile in effects LED moving head zoom wash. It is powered by 7 x 15 Watts RGBW LED featuring a zoom angle of 7.9° to 38° and a pixel by pixel level of control. This range of dynamic effects makes this compact moving head ideal for small venues, clubs, theatre and indoor events.

**SOURCE** Light source: 7 x 15 Watts RGBW LED

LED life expectancy: 50,000 Hrs.

OPTICAL Beam angle: 7.9° to 38°
SYSTEM High Quality European Lens

**DYNAMIC** Color mixing: RGBW EFFECTS Electronic variable strobe