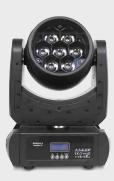

SPARKLY WASH 7 is a small in size, fast in movement and versatile in effects LED moving head zoom wash. It is powered by 7 x 15 Watts RGBW LED featuring a zoom angle of 7.9° to 38° and a pixel by pixel level of control. This range of dynamic effects makes this compact moving head ideal for small venues, clubs, theatre and indoor events.

**SOURCE** Light source: 7 x 15 Watts RGBW LED

LED life expectancy: 50,000 Hrs.

OPTICAL Beam angle: 7.9° to 38°
SYSTEM High Quality European Lens

**DYNAMIC** Color mixing: RGBW EFFECTS Electronic variable strobe