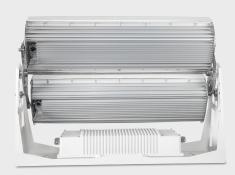

PHYSICAL Dimensions: 881x252x569 mm

Net Weight: 46 kg

Color: Off - white (Gray, Black Optional)

Housing: Die-cast aluminum

Security: Anti-thunder shock protection design

IP Rating: 66

Operation temperature: - 40°C~45°C (operating) /