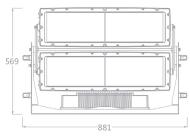

PHYSICAL Dimensions: 881x252x569 mm

Net Weight: 46 kg

Color: Off - white (Gray, Black Optional)

Housing: Die-cast aluminum

Security: Anti-thunder shock protection design

IP Rating: 66

Operation temperature: - 40°C~45°C (operating) /

## **Dimensions**