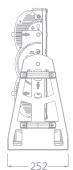

PHYSICAL Dimensions: 881x252x569 mm

Net Weight: 46 kg

Color: Off - white (Gray, Black Optional)

Housing: Die-cast aluminum

Security: Anti-thunder shock protection design

IP Rating: 66

Operation temperature: - 40°C~45°C (operating) /

## **Dimensions**