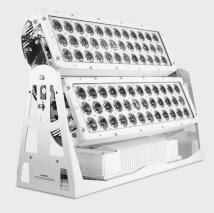

TITAN 272-AC is a 72 x15 watts Amber+Cool White LED city wash. It has high light efficiency, high illumination, high performance, and stability, it is realizable to achieve the perfect color interpretation and ultra-long light casting distance. Optional wireless DMX512 control, it provides diverse lighting solutions for a variety of large outdoor lighting projects, an ideal lighting fixture for towers, bridges, large venues, integrated commercial building, and other large occasions.

**SOURCE** Light source: 72x15 watts Amber+Cool White

LED life expectancy: 50,000 Hrs Peak Intensity: 2051280 cd (4°)

**OPTICAL** Optics: 4°, 10°, 20°

SYSTEM Light output: 21,000 Lux @2m @ 4°

**CONTROL &** Control Protocols: DMX **PROGRAMMING** DMX control channels: 0-100% dimming

Controllable sections: 2

Color Mixing: Amber+Cool White

**ELECTRICAL** Input Voltage: AC 100-240V, 50/60Hz

Max Power: 1200 W Power Factor: > 0.9

**CONNECTIONS** Power connection: 3m cable (input only)

Data connection: 3m cable (input + output)