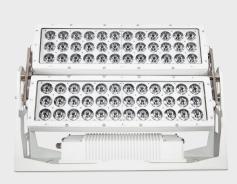

TITAN 272-AC is a 72 x15 watts Amber+Cool White LED city wash. It has high light efficiency, high illumination, high performance, and stability, it is realizable to achieve the perfect color interpretation and ultra-long light casting distance. Optional wireless DMX512 control, it provides diverse lighting solutions for a variety of large outdoor lighting projects, an ideal lighting fixture for towers, bridges, large venues, integrated commercial building, and other large occasions.

**SOURCE** Light source: 72x15 watts Amber+Cool White

LED life expectancy: 50,000 Hrs Peak Intensity: 2051280 cd (4°)

**OPTICAL** Optics: 4°, 10°, 20°

SYSTEM Light output: 21,000 Lux @2m @ 4°

**CONTROL &** Control Protocols: DMX **PROGRAMMING** DMX control channels: 0-100% dimming

Controllable sections: 2

Color Mixing: Amber+Cool White

**ELECTRICAL** Input Voltage: AC 100-240V, 50/60Hz

Max Power: 1200 W Power Factor: > 0.9

**CONNECTIONS** Power connection: 3m cable (input only)

Data connection: 3m cable (input + output)