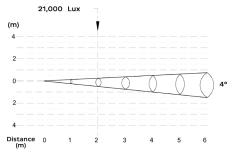

**SOURCE** Light source: 72x15 watts Amber+Cool White

LED life expectancy: 50,000 Hrs Peak Intensity: 2051280 cd (4°)

**OPTICAL** Optics: 4°, 10°, 20°

SYSTEM Light output: 21,000 Lux @2m @ 4°

**CONTROL &** Control Protocols: DMX **PROGRAMMING** DMX control channels: 0-100% dimming

## **Luminous Diagram**