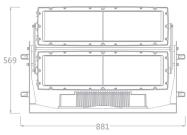

Data connection: 3m cable (input + output)

PHYSICAL Dimensions: 881x252x569 mm

Net Weight: 46 kg

Color: Off - white (Gray, Black Optional)

Housing: Die-cast aluminum

Security: Anti-thunder shock protection design

## **Dimensions**