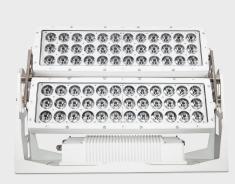

TITAN 472-RGBA is a 72x15 watts multi-chip RGBA, LED ctiy wash. It has excellent color mixing effect, high color saturation, high light efficiency, high illumination, high perfor-mance and stability, it is realizable to achieve the perfect color interpretation and ultra-long light casting distance. Optional wireless DMX 512 control, it provides diverse lighting solutions for a variety of large outdoor lighting projects, an ideal lighting fixture for towers, bridges, large venues, integrated commercial building and other large occasions.

**SOURCE** Light source: 72x15 watts multi-chip RGBA

LED life expectancy: 50,000 Hrs Peak Intensity: 467400cd (14°)

**OPTICAL** Optics: 14°, 25°

SYSTEM Light output: 4,000 Lux @ 10m @ 14°

**CONTROL &** Control Protocols: DMX 512 **PROGRAMMING** DMX control channels: 0-100%

Controllable sections: 8
Dimmer: 0% -100%; 16 Bit
Color Mixing: RGBA

**ELECTRICAL** Input Voltage: AC100 - 277V

Max Power: 1200 W Power Factor: > 0.9

**CONNECTIONS** Power connection: 3m cable (input only)