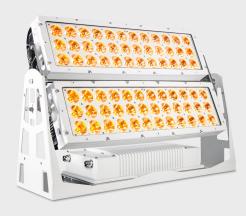

TITAN 472-RGBA is a 72x15 watts multi-chip RGBA, LED ctiy wash. It has excellent color mixing effect, high color saturation, high light efficiency, high illumination, high perfor-mance and stability, it is realizable to achieve the perfect color interpretation and ultra-long light casting distance. Optional wireless DMX 512 control, it provides diverse lighting solutions for a variety of large outdoor lighting projects, an ideal lighting fixture for towers, bridges, large venues, integrated commercial building and other large occasions.

**SOURCE** Light source: 72x15 watts multi-chip RGBA

LED life expectancy: 50,000 Hrs Peak Intensity: 467400cd (14°)

**OPTICAL** Optics: 14°, 25°

SYSTEM Light output: 4,000 Lux @ 10m @ 14°

**CONTROL &** Control Protocols: DMX 512 **PROGRAMMING** DMX control channels: 0-100%

Controllable sections: 8
Dimmer: 0% -100%; 16 Bit
Color Mixing: RGBA

**ELECTRICAL** Input Voltage: AC100 - 277V

Max Power: 1200 W Power Factor: > 0.9

**CONNECTIONS** Power connection: 3m cable (input only)