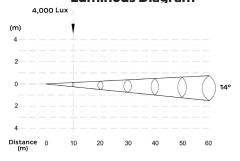

**SOURCE** Light source: 72x15 watts multi-chip RGBA

LED life expectancy: 50,000 Hrs Peak Intensity: 467400cd (14°)

**OPTICAL** Optics: 14°, 25°

SYSTEM Light output: 4,000 Lux @ 10m @ 14°

**CONTROL &** Control Protocols: DMX 512 **PROGRAMMING** DMX control channels: 0-100%

## **Luminous Diagram**