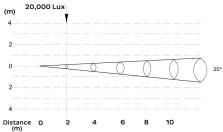

| SOURCE      | Light source: 36x3 watts Warm White<br>LED life expectancy: 50,000 Hrs<br>Peak Intensity: 94707cd (12°)                                                                                                                                                                    |          |
|-------------|----------------------------------------------------------------------------------------------------------------------------------------------------------------------------------------------------------------------------------------------------------------------------|----------|
|             | Optics: 12° (5°, 25°, 45°)<br>Light output: 20,000 Lux @2m @ 25°                                                                                                                                                                                                           |          |
|             | Control Protocols: DMX 512, RDM<br>DMX control channels: 0-100%<br>Controllable sections: 1<br>Color: Warm White                                                                                                                                                           |          |
| ELECTRICAL  | Input Voltage: AC100~277V<br>Max Power: 120 W<br>Power Factor: > 0.9                                                                                                                                                                                                       |          |
| CONNECTIONS | Power connection: 3m cable (input only)<br>Data connection: 3m cable (input + output)                                                                                                                                                                                      |          |
| PHYSICAL    | Dimensions: 315x242x390 mm<br>Net Weight: 8.1 kg<br>Color: Off-white (Gray, Black Optional)<br>Housing: Die-cast aluminum<br>Special protection design for anti-thunder shock<br>IP Rating: 66<br>Operation temperature: - 40°C~45°C (operating) /-<br>20°C~45°C (startup) | (m)<br>4 |

**Luminous Diagram** 