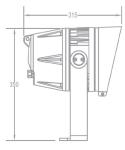

| SOURCE      | Light source: 36x3 watts Warm White<br>LED life expectancy: 50,000 Hrs<br>Peak Intensity: 94707cd (12°)                                                                                                                                                                    |          |
|-------------|----------------------------------------------------------------------------------------------------------------------------------------------------------------------------------------------------------------------------------------------------------------------------|----------|
|             | Optics: 12° (5°, 25°, 45°)<br>Light output: 20,000 Lux @2m @ 25°                                                                                                                                                                                                           |          |
|             | Control Protocols: DMX 512, RDM<br>DMX control channels: 0-100%<br>Controllable sections: 1<br>Color: Warm White                                                                                                                                                           |          |
| ELECTRICAL  | Input Voltage: AC100~277V<br>Max Power: 120 W<br>Power Factor: > 0.9                                                                                                                                                                                                       |          |
| CONNECTIONS | Power connection: 3m cable (input only)<br>Data connection: 3m cable (input + output)                                                                                                                                                                                      |          |
| PHYSICAL    | Dimensions: 315x242x390 mm<br>Net Weight: 8.1 kg<br>Color: Off-white (Gray, Black Optional)<br>Housing: Die-cast aluminum<br>Special protection design for anti-thunder shock<br>IP Rating: 66<br>Operation temperature: - 40°C~45°C (operating) /-<br>20°C~45°C (startup) | (m)<br>4 |