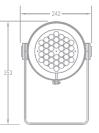

| SOURCE      | Light source: 36x3 watts Warm White<br>LED life expectancy: 50,000 Hrs<br>Peak Intensity: 94707cd (12°)                                                                                                                                                                    |          |
|-------------|----------------------------------------------------------------------------------------------------------------------------------------------------------------------------------------------------------------------------------------------------------------------------|----------|
|             | Optics: 12° (5°, 25°, 45°)<br>Light output: 20,000 Lux @2m @ 25°                                                                                                                                                                                                           |          |
|             | Control Protocols: DMX 512, RDM<br>DMX control channels: 0-100%<br>Controllable sections: 1<br>Color: Warm White                                                                                                                                                           |          |
| ELECTRICAL  | Input Voltage: AC100~277V<br>Max Power: 120 W<br>Power Factor: > 0.9                                                                                                                                                                                                       |          |
| CONNECTIONS | Power connection: 3m cable (input only)<br>Data connection: 3m cable (input + output)                                                                                                                                                                                      |          |
| PHYSICAL    | Dimensions: 315x242x390 mm<br>Net Weight: 8.1 kg<br>Color: Off-white (Gray, Black Optional)<br>Housing: Die-cast aluminum<br>Special protection design for anti-thunder shock<br>IP Rating: 66<br>Operation temperature: - 40°C~45°C (operating) /-<br>20°C~45°C (startup) | (m)<br>4 |