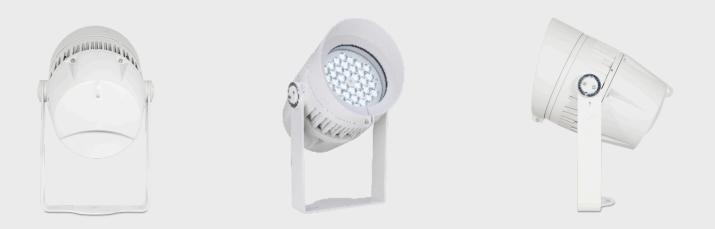

## 

WHOPPER 136-W is a 36x3 watts Warm White LED Exterior wash. It has exquisite outline with built-in power supply and driver, independent heat dissipation system, provides a series of optical lens, and is equipped with adjustable glare shield. Controllable through the DMX 512 system and pioneering digital dimming technology this fixture is the perfect solution for all architectural applications.