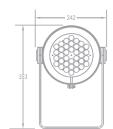

PHYSICAL Dimensions: 315x242x390 mm

Net Weight: 8.1 kg

Color: Off-white (Gray, Black Optional)

Housing: Die-cast aluminum

Special protection design for anti-thunder shock

IP Rating: 66

Operation temperature: - 40°C~45°C (operating) /-

## **Dimensions**

**Luminous Diagram** 