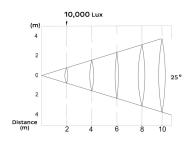

**SOURCE** Light source: 36 x3 Watts Amber+Cool White

LED life expectancy: 50,000 Hrs Peak Intensity: 38750 cd (25°)

**OPTICAL** Optics: 25° (5°, 12°, 45°)

SYSTEM Light output: 10,000 Lux @2m @ 25°

**CONTROL &** Control Protocols: DMX 512, RDM **PROGRAMMING** DMX control channels: 0-100%

## **Dimensions**

**Luminous Diagram** 