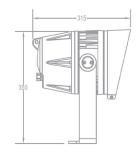

PHYSICAL Dimensions: 315x242x390 mm

Net Weight: 8.1 kg

Color: Off-white (Gray, Black Optional)

Housing: Die-cast aluminum

Special protection design for anti-thunder shock

IP Rating: 66

Operation temperature: - 40°C~45°C (operating) /-

## **Dimensions**

**Luminous Diagram** 