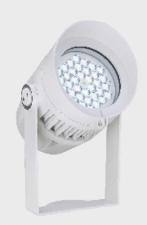

WHOPPER 236-AC is a 36x3 watts Amber+Cool White LED Exterior wash. It has exquisite outline with built-in power supply and driver, independent heat dissipation system, provides a series of optical lens, and is equipped with adjustable glare shield. Controllable through the DMX 512 system and pioneering digital dimming technology this fixture is the perfect solution for all architectural applications.

**SOURCE** Light source: 36 x3 Watts Amber+Cool White

LED life expectancy: 50,000 Hrs Peak Intensity: 38750 cd (25°)

**OPTICAL** Optics: 25° (5°, 12°, 45°)

SYSTEM Light output: 10,000 Lux @2m @ 25°

**CONTROL &** Control Protocols: DMX 512, RDM **PROGRAMMING** DMX control channels: 0-100%