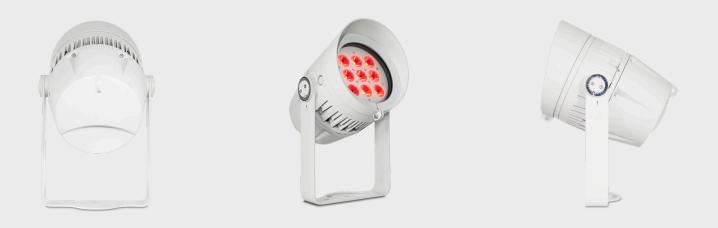

## 

WHOPPER 409–RGBW is a 9x15 watts multi-chip RGBW, LED Exterior wash with smart temperature control system. It has high color saturation, smooth color mixing, creative DMX dimming technology and pioneering segment control system. It's high IP rating and strong build makes it ideal for architects to present creative effects for all architectural applications.

| SOURCE      | Light source: 9x15 watts multi-chip RGBW<br>LED life expectancy: 50,000 Hrs<br>Peak Intensity: 16223 cd (22°)                                                                                                                                                             |                                                                                              |
|-------------|---------------------------------------------------------------------------------------------------------------------------------------------------------------------------------------------------------------------------------------------------------------------------|----------------------------------------------------------------------------------------------|
|             | Optics: 22°<br>Light output: 4,500 Lux @2m @ 22°                                                                                                                                                                                                                          |                                                                                              |
|             | Control Protocols: DMX, RDM<br>DMX control channels: 0-100%<br>Controllable sections: 1<br>Color Mixing: RGBW                                                                                                                                                             |                                                                                              |
| ELECTRICAL  | Input Voltage: AC100~277V<br>Max Power: 150 w<br>Power Factor: > 0.9                                                                                                                                                                                                      |                                                                                              |
| CONNECTIONS | Power connection: 3m cable (input only)<br>Data connection: 3m cable (input + output)                                                                                                                                                                                     |                                                                                              |
| PHYSICAL    | Dimensions: 315x242x390mm<br>Net Weight: 8.1 kg<br>Color: Off-white (Gray, Black Optional)<br>Housing: Die-cast aluminum<br>Special protection design for anti-thunder shock<br>IP Rating: 66<br>Operation temperature: - 40°C~45°C (operating) /-<br>20°C~45°C (startup) | (n<br>4<br>:<br>:<br>:<br>:<br>:<br>:<br>:<br>:<br>:<br>:<br>:<br>:<br>:<br>:<br>:<br>:<br>: |