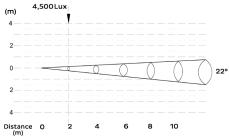

| SOURCE      | Light source: 9x15 watts multi-chip RGBW<br>LED life expectancy: 50,000 Hrs<br>Peak Intensity: 16223 cd (22°)                                                                                                                                                             |                                                                                              |
|-------------|---------------------------------------------------------------------------------------------------------------------------------------------------------------------------------------------------------------------------------------------------------------------------|----------------------------------------------------------------------------------------------|
|             | Optics: 22°<br>Light output: 4,500 Lux @2m @ 22°                                                                                                                                                                                                                          |                                                                                              |
|             | Control Protocols: DMX, RDM<br>DMX control channels: 0-100%<br>Controllable sections: 1<br>Color Mixing: RGBW                                                                                                                                                             |                                                                                              |
| ELECTRICAL  | Input Voltage: AC100~277V<br>Max Power: 150 w<br>Power Factor: > 0.9                                                                                                                                                                                                      |                                                                                              |
| CONNECTIONS | Power connection: 3m cable (input only)<br>Data connection: 3m cable (input + output)                                                                                                                                                                                     |                                                                                              |
| PHYSICAL    | Dimensions: 315x242x390mm<br>Net Weight: 8.1 kg<br>Color: Off-white (Gray, Black Optional)<br>Housing: Die-cast aluminum<br>Special protection design for anti-thunder shock<br>IP Rating: 66<br>Operation temperature: - 40°C~45°C (operating) /-<br>20°C~45°C (startup) | (n<br>4<br>:<br>:<br>:<br>:<br>:<br>:<br>:<br>:<br>:<br>:<br>:<br>:<br>:<br>:<br>:<br>:<br>: |

Luminous Diagram