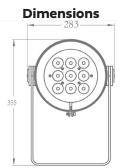

| SOURCE      | Light source: 9x15 watts multi-chip RGBW<br>LED life expectancy: 50,000 Hrs<br>Peak Intensity: 16223 cd (22°)                                                                                                                                                             |                                                                                              |
|-------------|---------------------------------------------------------------------------------------------------------------------------------------------------------------------------------------------------------------------------------------------------------------------------|----------------------------------------------------------------------------------------------|
|             | Optics: 22°<br>Light output: 4,500 Lux @2m @ 22°                                                                                                                                                                                                                          |                                                                                              |
|             | Control Protocols: DMX, RDM<br>DMX control channels: 0-100%<br>Controllable sections: 1<br>Color Mixing: RGBW                                                                                                                                                             |                                                                                              |
| ELECTRICAL  | Input Voltage: AC100~277V<br>Max Power: 150 w<br>Power Factor: > 0.9                                                                                                                                                                                                      |                                                                                              |
| CONNECTIONS | Power connection: 3m cable (input only)<br>Data connection: 3m cable (input + output)                                                                                                                                                                                     |                                                                                              |
| PHYSICAL    | Dimensions: 315x242x390mm<br>Net Weight: 8.1 kg<br>Color: Off-white (Gray, Black Optional)<br>Housing: Die-cast aluminum<br>Special protection design for anti-thunder shock<br>IP Rating: 66<br>Operation temperature: - 40°C~45°C (operating) /-<br>20°C~45°C (startup) | (n<br>4<br>:<br>:<br>:<br>:<br>:<br>:<br>:<br>:<br>:<br>:<br>:<br>:<br>:<br>:<br>:<br>:<br>: |